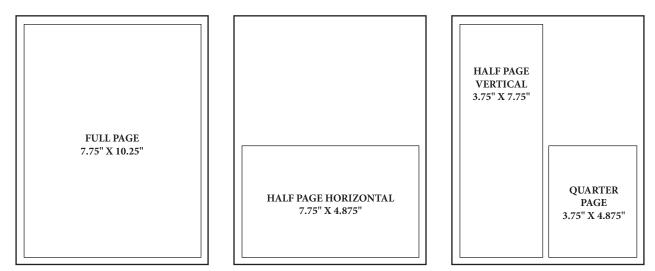

## **AD SIZES & ARTWORK SPECIFICATIONS**

| SIZE/PLACEMENT       | DIMENSIONS     | COLOR |
|----------------------|----------------|-------|
| Full page            | 7.75" x 10.25" | Color |
| Half page horizontal | 7.75" x 4.875" | Color |
| Half page vertical   | 3.75" x 7.75"  | Color |
| Quarter page         | 3.75" x 4.875" | Color |